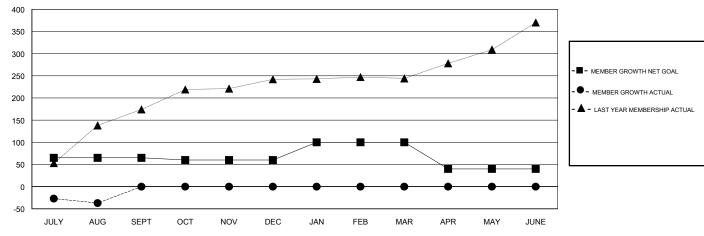

## GOALS AND ACTUAL MEMBERS CUMULATIVE

| DROPPED CLUBS: 0  DROPPED MEMBERS |    | 13 CLUBS OF 56 ADDED 1 OR MORE NEW MEMBERS | GENDER DISTRIBUTION  MALE 970 (55.11%)  FEMALE 790 (44.89%)  Women Percentage Fiscal Year Goal: 46% |     |
|-----------------------------------|----|--------------------------------------------|-----------------------------------------------------------------------------------------------------|-----|
| DECEASED                          | 1  | CLICK HERE FOR CUMULATIVE                  | TOTAL FAMILY UNIT MEMBERS                                                                           | 291 |
| CLUB CANCELLED                    | 0  | MEMBERSHIP DATA                            |                                                                                                     | 457 |
| OTHER 76                          |    |                                            | FAMILY MEMBERS PAYING HALF DUES                                                                     | 157 |
| TOTAL                             | 77 |                                            |                                                                                                     |     |

#### **LOCATION CALIFORNIA**

**GMT CA** 

| Clubs         |               |           |               | Members               |                           |                         |                                              |
|---------------|---------------|-----------|---------------|-----------------------|---------------------------|-------------------------|----------------------------------------------|
|               | RESULTS FOR   | 2017-2018 |               | RESULTS FOR 2017-2018 |                           |                         |                                              |
| QUARTER       | NEW CLUB GOAL | NEW CLUBS | DROPPED CLUBS | QUARTER               | MEMBER GROWTH NET<br>GOAL | MEMBER GROWTH<br>ACTUAL | DROPPED MEMBERS ACTUAL (including transfers) |
| JULY/AUG/SEPT | 0             | 0         | 0             | JULY/AUG/SEPT         | 65                        | 40                      | 77                                           |
| OCT/NOV/DEC   | 1             | 0         | 0             | OCT/NOV/DEC           | -5                        | 0                       | 0                                            |
| JAN/FEB/MAR   | 1             | 0         | 0             | JAN/FEB/MAR           | 40                        | 0                       | 0                                            |
| APR/MAY/JUNE  | 0             | 0         | 0             | APR/MAY/JUNE          | -60                       | 0                       | 0                                            |