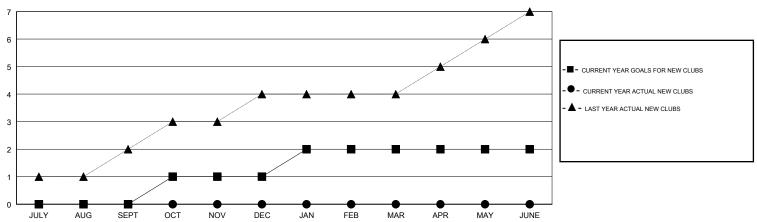

# GOALS AND ACTUAL NEW CLUBS CUMULATIVE

#### **LOCATION CALIFORNIA**

**GMT CA** 

| Clubs         |               |           |               | Members               |                           |                         |                                              |
|---------------|---------------|-----------|---------------|-----------------------|---------------------------|-------------------------|----------------------------------------------|
|               | RESULTS FOR   | 2017-2018 |               | RESULTS FOR 2017-2018 |                           |                         |                                              |
| QUARTER       | NEW CLUB GOAL | NEW CLUBS | DROPPED CLUBS | QUARTER               | MEMBER GROWTH NET<br>GOAL | MEMBER GROWTH<br>ACTUAL | DROPPED MEMBERS ACTUAL (including transfers) |
| JULY/AUG/SEPT | 0             | 0         | 0             | JULY/AUG/SEPT         | 65                        | 40                      | 77                                           |
| OCT/NOV/DEC   | 1             | 0         | 0             | OCT/NOV/DEC           | -5                        | 0                       | 0                                            |
| JAN/FEB/MAR   | 1             | 0         | 0             | JAN/FEB/MAR           | 40                        | 0                       | 0                                            |
| APR/MAY/JUNE  | 0             | 0         | 0             | APR/MAY/JUNE          | -60                       | 0                       | 0                                            |